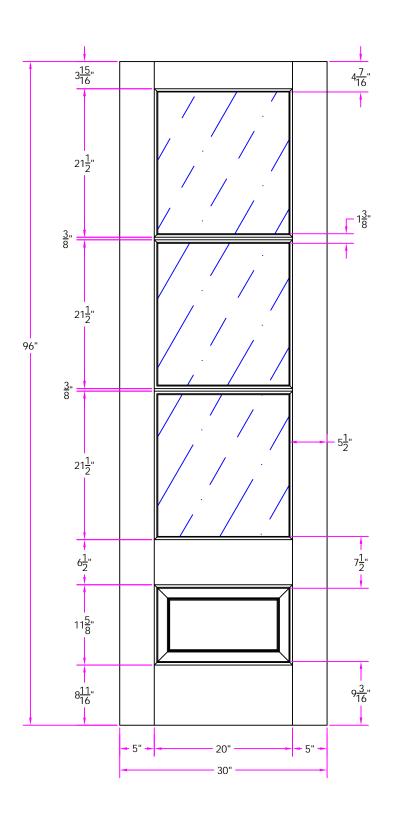

7503 2/6 x 8/0 Customer Layout

D-7503-206-800-0700

| LAYOUT       | 00        | SCALE |      | BORE<br>PATTERN # | 7009 |
|--------------|-----------|-------|------|-------------------|------|
| DRAWN<br>BY: | J. Decker |       | DATE | 04/30/20          | 800  |