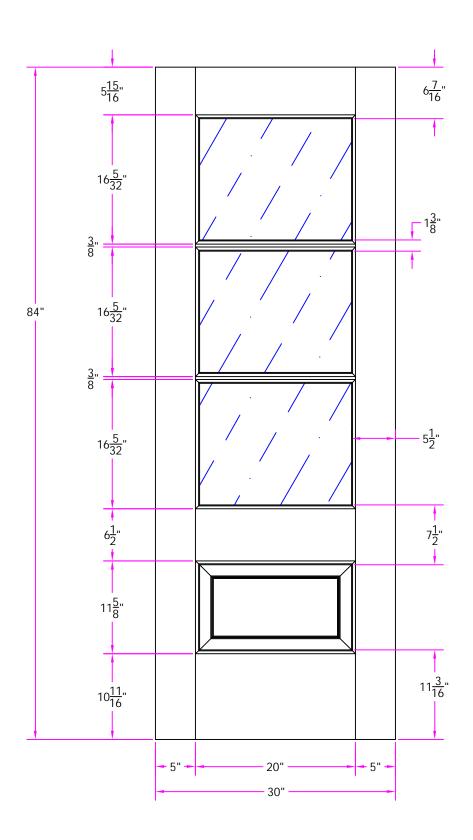

7503 2/6 x 7/0 Customer Layout

D-7503-206-700-0700

|   | LAYOUT 00       | SCALE |      | BORE 7006  |
|---|-----------------|-------|------|------------|
| 1 | DRAWN J. Decker |       | DATE | 04/30/2008 |