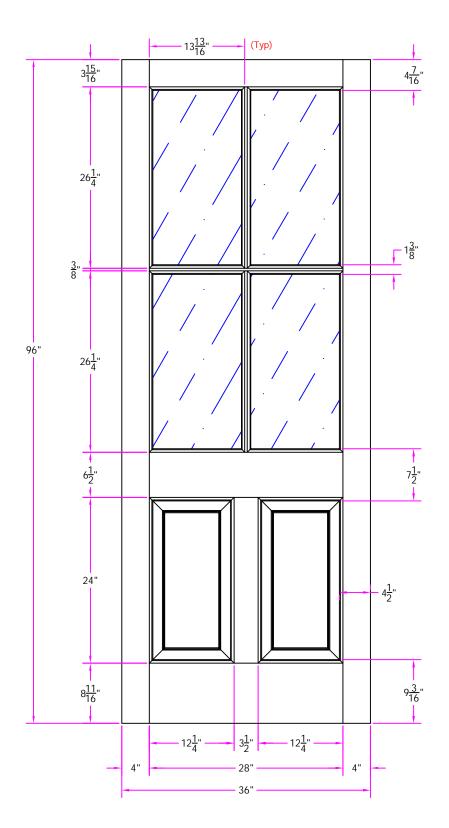

7444 3/0 x 8/0 Customer Layout

D-7444-300-800-0700

| LAYOUT       | 00        | SCALE | ITS  | BORE 7017  |
|--------------|-----------|-------|------|------------|
| DRAWN<br>BY: | J. Decker |       | DATE | 04/25/2008 |