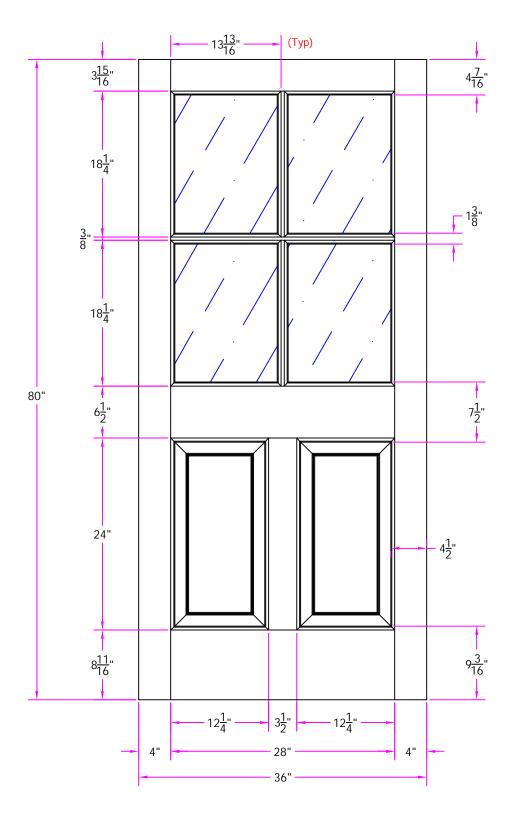

7444 3/0 x 6/8 Customer Layout

D-7444-300-608-0700

| LAYOUT       | 00        | SCALE | ITS  | BORE 70  | 17 |
|--------------|-----------|-------|------|----------|----|
| DRAWN<br>BY: | J. Decker |       | DATE | 10/30/06 |    |