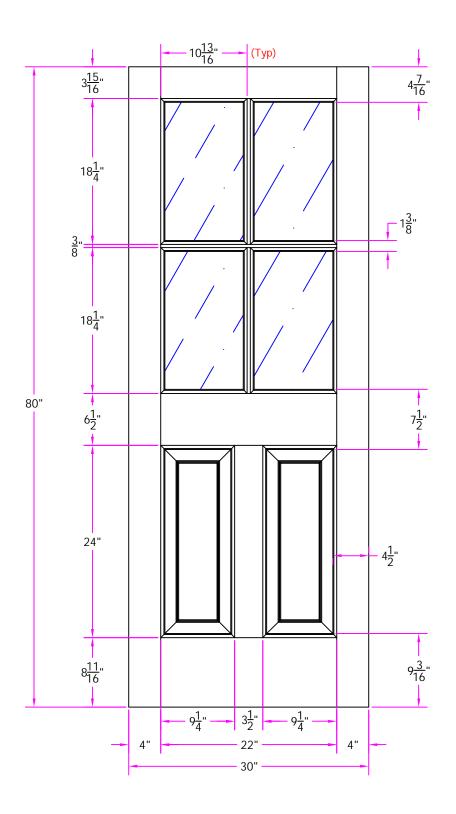

7444 2/6 x 6/8 Customer Layout

D-7444-206-608-0700

| LAYOUT       | 00        | SCALE | ITS  | BORE 7017  |
|--------------|-----------|-------|------|------------|
| DRAWN<br>BY: | J. Decker |       | DATE | 04/25/2008 |