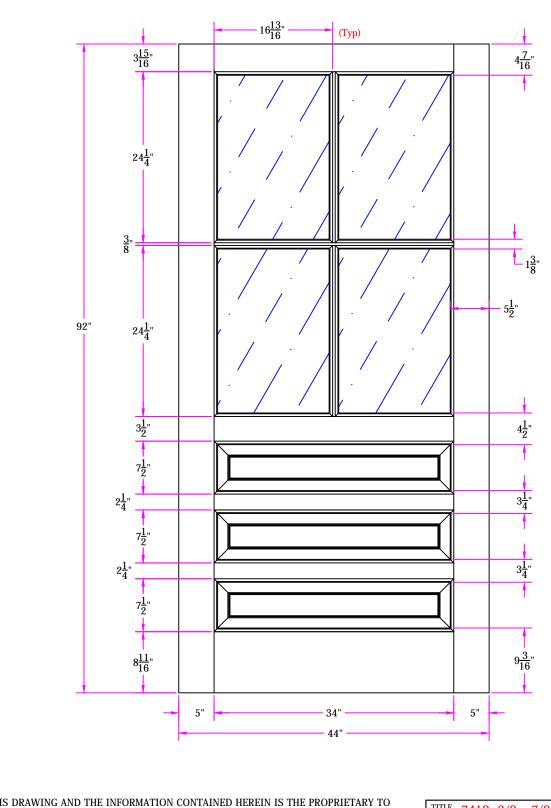

7418 3/8 x 7/8 Customer Layout

DRAWING NO. D-7418-308-708-0700

|   | LAYOUT 00     | SCALE N | ITS  | BORE<br>PATTERN # | 0000 |
|---|---------------|---------|------|-------------------|------|
| 1 | DRAWN Z. Saiz |         | DATE | 06/10/20          | 13   |