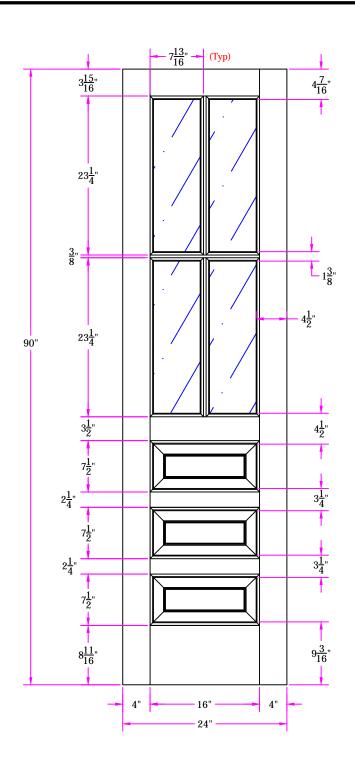

TITLE 7418 2/0 x 7/6 Customer Layout

DRAWING NO. D-7418-200-706-0700

|   | LAYOUT 00     | SCALE N | rs   | BORE<br>PATTERN # | 0000 |
|---|---------------|---------|------|-------------------|------|
| 1 | DRAWN Z. Saiz | I       | DATE | 06/10/20          | )13  |