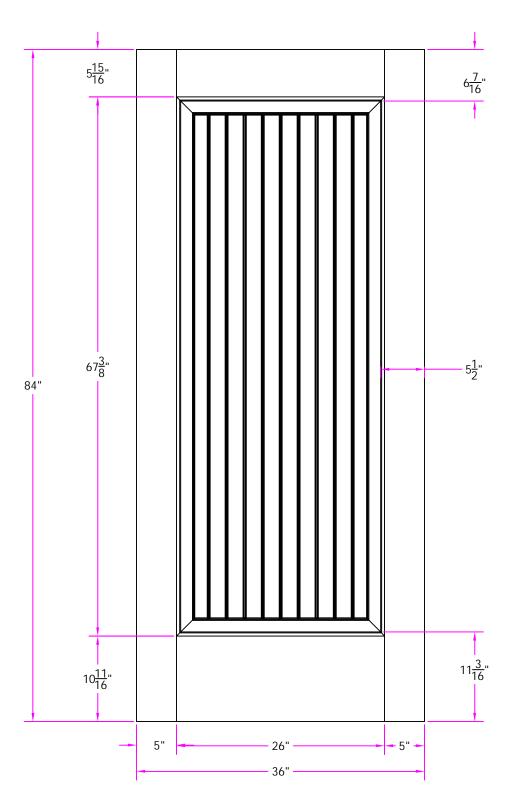

7322 3/0 x 7/0 Customer Layout

DRAWING NO. S052672

| LAYOUT       | 00        | SCALE | ITS  | BORE 7002  |
|--------------|-----------|-------|------|------------|
| DRAWN<br>BY: | J. Decker |       | DATE | 12/28/2007 |