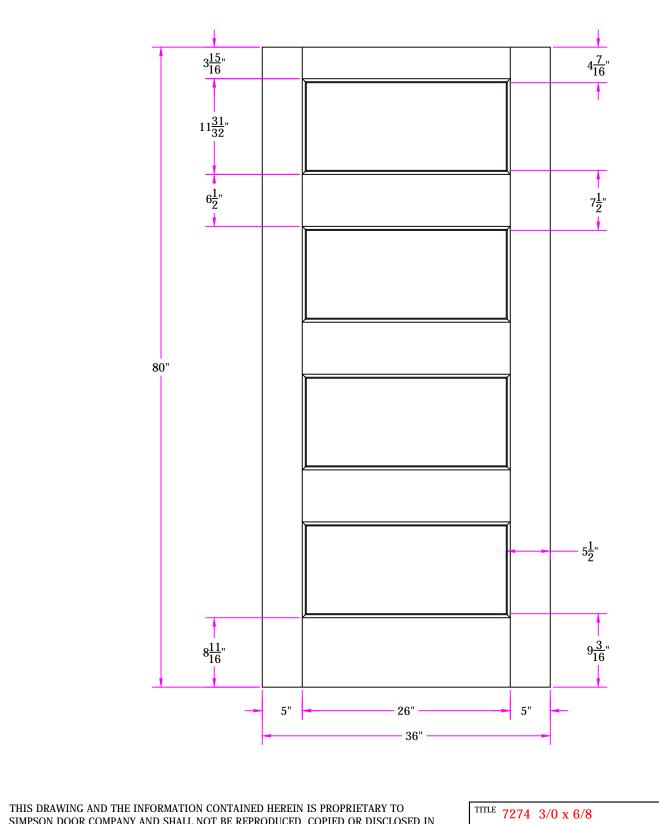

**Customer Layout** 

| THE WRITTEN PERMISSION OF SIMPSON DOOR COMPANY. |             |      |         |                                 |                         |
|-------------------------------------------------|-------------|------|---------|---------------------------------|-------------------------|
|                                                 |             |      |         | DRAWING NO. D-7274-300-608-0700 |                         |
| Rev. #                                          | Description | Date | by Whom | LAYOUT N/A                      | SCALE NTS PATTERN # DDD |
|                                                 |             |      |         | BY: C. Kuehl                    | DATE 07/07/2015         |
|                                                 |             |      |         |                                 |                         |
|                                                 |             |      |         | <b>3</b> 1                      | mpson°                  |
|                                                 |             |      |         |                                 | _                       |