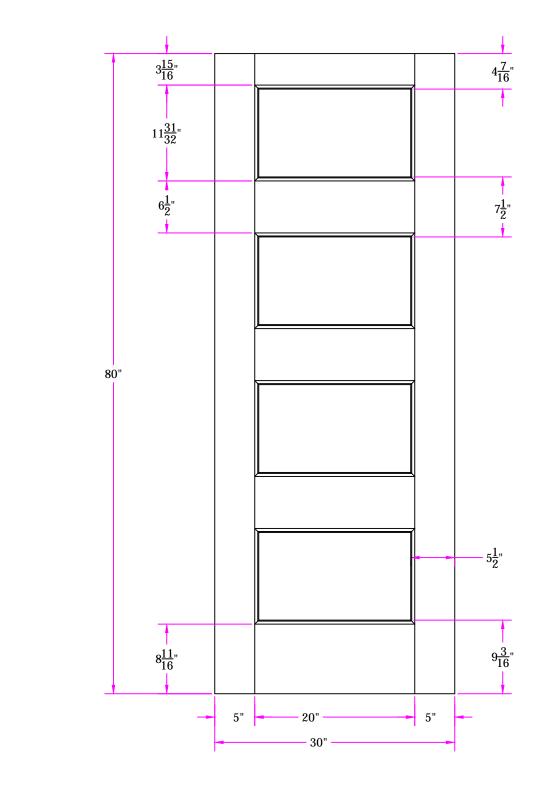

7274 2/6 x 6/8 Customer Layout

| THE WRITTEN PERMISSION OF SIMPSON DOOR COMPANY. |             |      |         |                                 |                         |
|-------------------------------------------------|-------------|------|---------|---------------------------------|-------------------------|
| Revisions                                       |             |      |         | DRAWING NO. D-7274-206-608-0700 |                         |
| Rev. #                                          | Description | Date | by Whom | LAYOUT N/A                      | SCALE NTS PATTERN # DDD |
|                                                 |             |      |         | BY: C. Kuehl                    | DATE 07/07/2015         |
|                                                 |             |      |         | <b>Simpson®</b>                 |                         |
|                                                 |             |      |         |                                 |                         |
|                                                 |             |      |         |                                 | -                       |