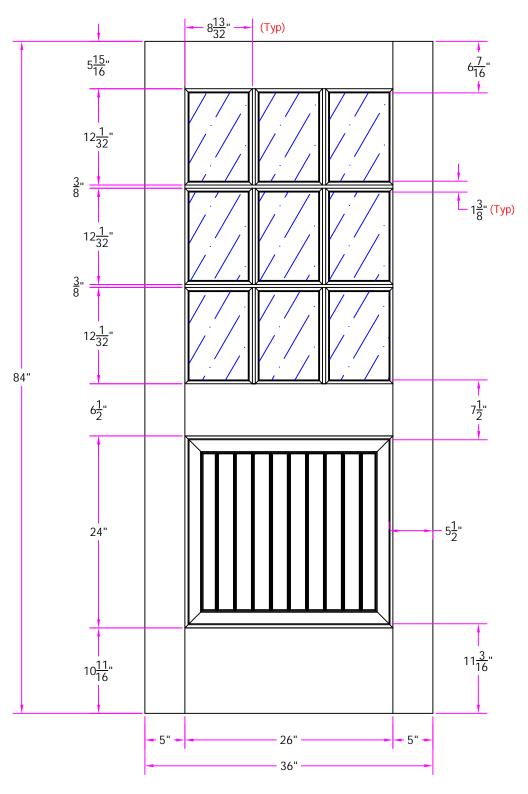

7224 3/0 x 7/0 Customer Layout

DRAWING NO. D-7224-300-700-0700

| LAYOUT 00      | SCALE | NTS  | BORE 7017 |
|----------------|-------|------|-----------|
| DRAWN J. Decke | er    | DATE | 12/01/04  |

Simpson®