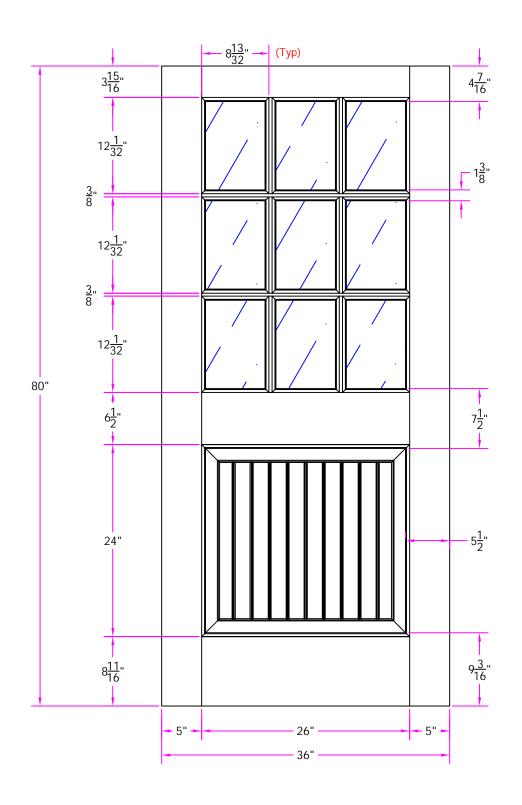

7224 3/0 x 6/8 Customer Layout

D-7224-300-608-0700

| LAYOUT       | 00        | SCALE | ITS  | BORE 7008 |
|--------------|-----------|-------|------|-----------|
| DRAWN<br>BY: | J. Decker |       | DATE | 12/01/04  |