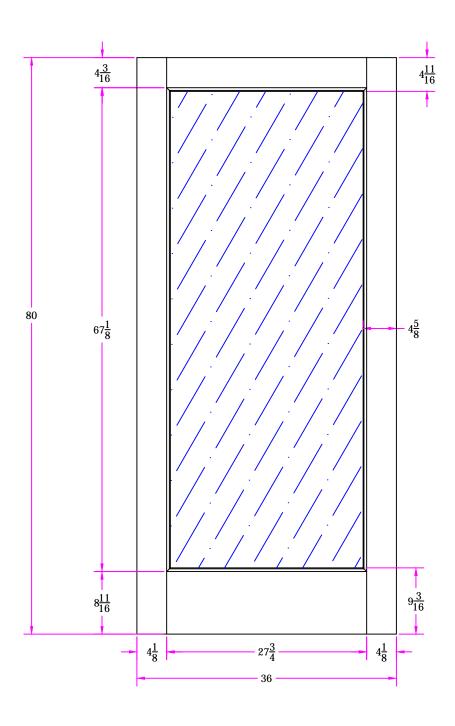

TITLE 7194 3/0 x 6/8 **Customer Layout** 

| Revisions   |      |         | Drawing No. D-7194-300-608-0700 |           |               |
|-------------|------|---------|---------------------------------|-----------|---------------|
| Description | Date | by Whom | LAYOUT 00                       | SCALE NTS | PATTERN # 700 |
|             |      |         | DRAWN I Phinney                 | DATE O    | 2/23/2016     |

001 Note: Glazing is a general representation. **Simpson®**