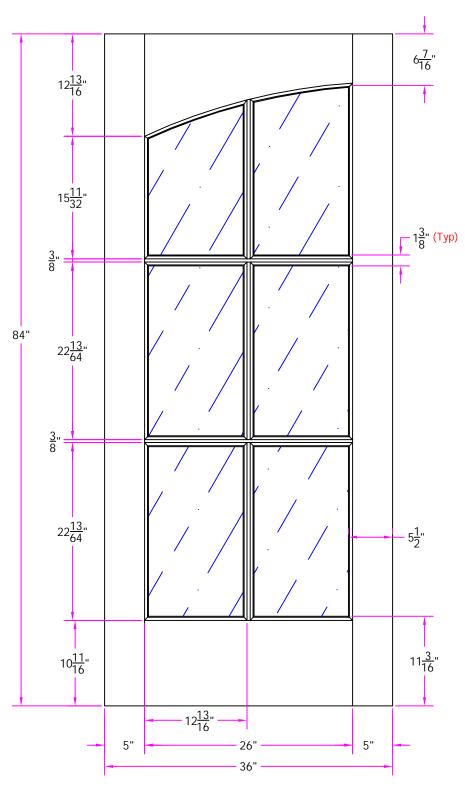

7176 3/0 x 7/0 Customer Layout

D-7176-300-700-0700

|   | LAYOUT       | 00        | SCALE | NTS  | BORE ??    |
|---|--------------|-----------|-------|------|------------|
| 1 | DRAWN<br>BY: | J. Decker |       | DATE | 03/26/2008 |