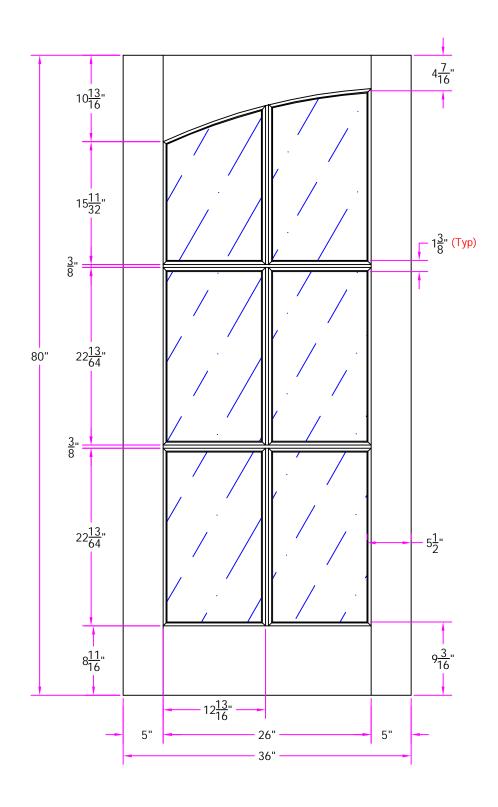

7176 3/0 x 6/8 Customer Layout

D-7176-300-608-0700

| LAYOUT       | 00        | SCALE | NTS  | BORE ??    |
|--------------|-----------|-------|------|------------|
| DRAWN<br>BY: | S. Beerbo | wer   | DATE | 02/12/2008 |