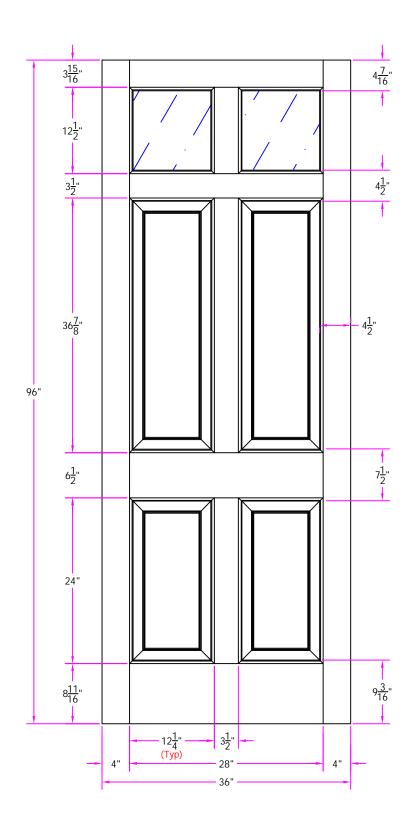

7132 3/0 x 8/0 Customer Layout

DRAWING NO. D-7132-300-800-0700

|   | LAYOUT       | 00        | SCALE | ITS  | BORE 7206  |
|---|--------------|-----------|-------|------|------------|
| 1 | DRAWN<br>BY: | J. Decker |       | DATE | 12/25/2007 |