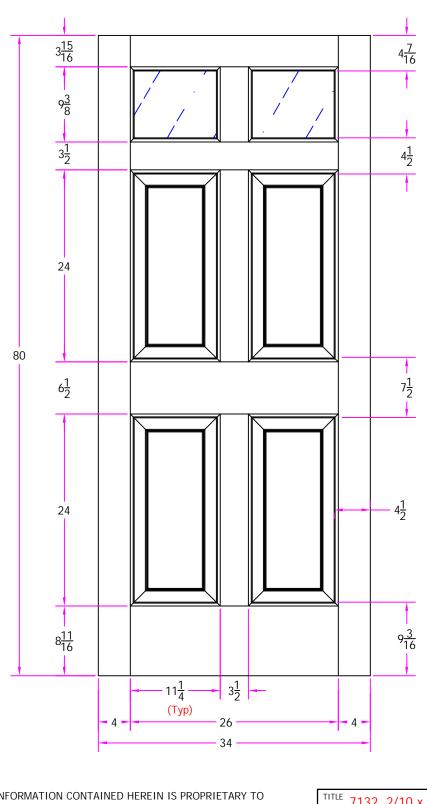

7132 2/10 x 6/8 Customer Layout

Revisions D-7132-210-608-0700

| Rev. # | Description | Date | by Whom | 00               | SCALE NT          | 3 | PATTERN # 7108 |
|--------|-------------|------|---------|------------------|-------------------|---|----------------|
|        |             |      |         | DRAWN J. Decker  | Decker DATE 12/27 |   | /27/2007       |
|        |             |      |         | <b>Simncon</b> ® |                   |   |                |
|        |             |      |         |                  |                   |   |                |