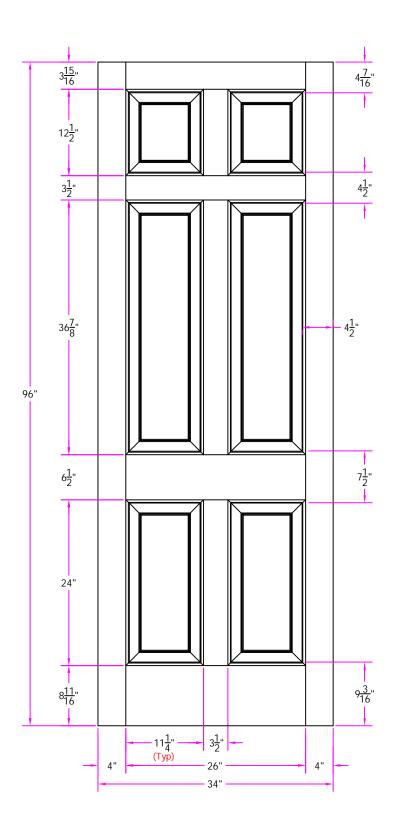

7130 2/10 x 8/0 Customer Layout

D-7130-210-800-0700

| LAYOUT       | 00       | SCALE |      | BORE<br>PATTERN # | 7206 |
|--------------|----------|-------|------|-------------------|------|
| DRAWN<br>BY: | . Decker |       | DATE | 12/25/20          | 07   |