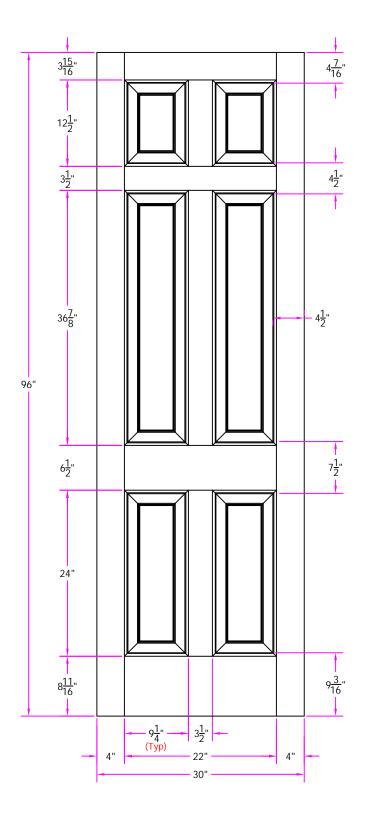

7130 2/6 x 8/0 Customer Layout

D-7130-206-800-0700

| LAYOUT       | 00        | SCALE | ITS  | BORE 7206  |
|--------------|-----------|-------|------|------------|
| DRAWN<br>BY: | J. Decker |       | DATE | 12/25/2007 |