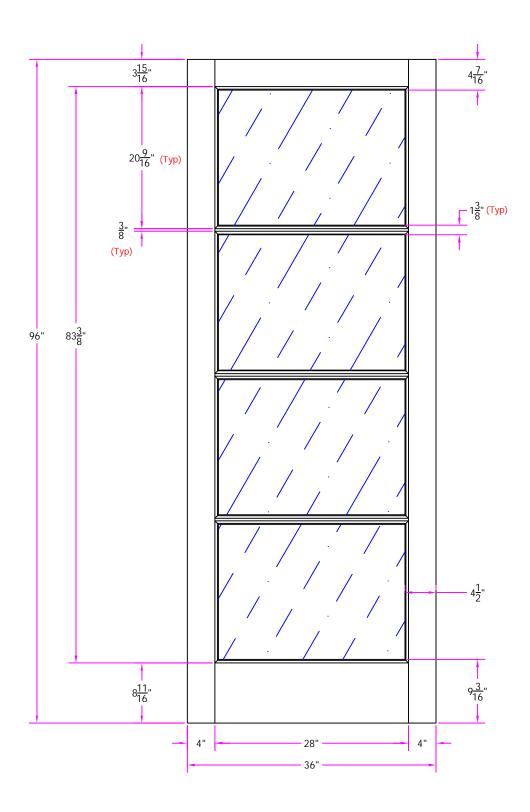

7104 3/0 x 8/0 Customer Layout

DRAWING NO. D-7104-300-800-0700

|   | LAYOUT       | 00        | SCALE | ITS  | BORE 7054  |
|---|--------------|-----------|-------|------|------------|
| 1 | DRAWN<br>BY: | J. Decker |       | DATE | 10/25/2007 |