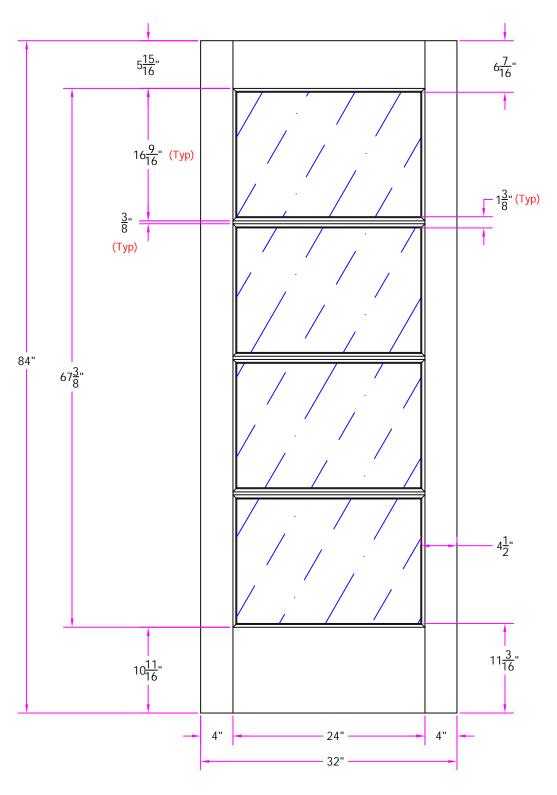

7104 2/8 x 7/0 Customer Layout

DRAWING NO. D-7104-208-700-0700

| LAYOUT       | 00        | SCALE | ITS  | BORE 7002  |
|--------------|-----------|-------|------|------------|
| DRAWN<br>BY: | J. Decker |       | DATE | 10/25/2007 |