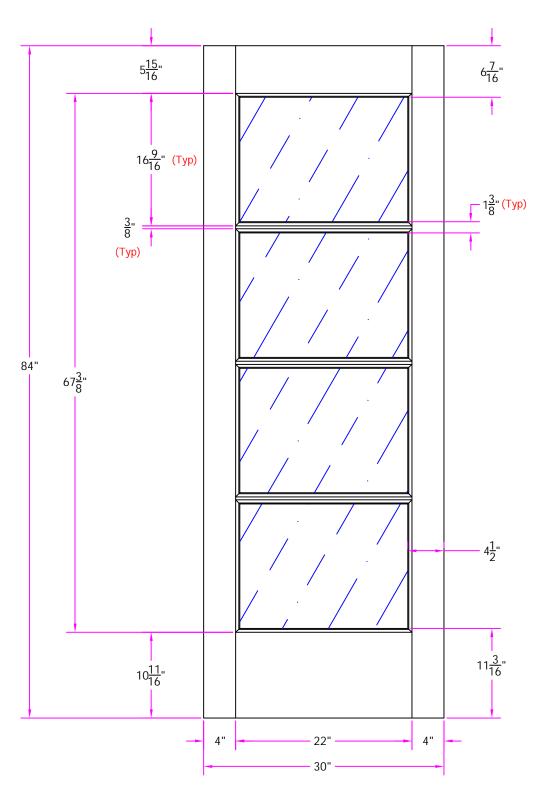

7104 2/6 x 7/0 Customer Layout

DRAWING NO. D-7104-206-700-0700

| LAYOUT       | 00        | SCALE | ITS  | BORE 7002  |
|--------------|-----------|-------|------|------------|
| DRAWN<br>BY: | J. Decker |       | DATE | 10/25/2007 |