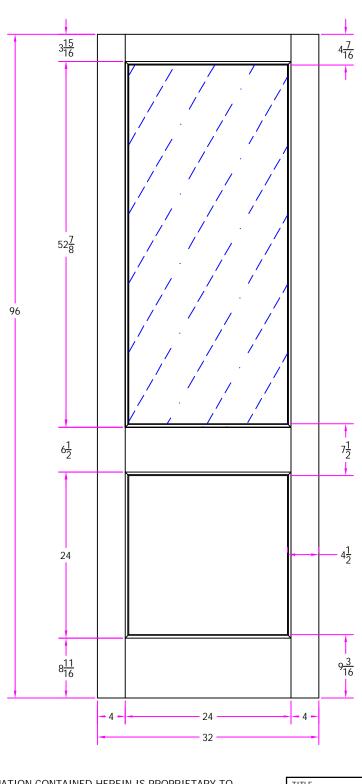

7081 2/8 x 8/0 Customer Layout

Revisions D-7081-208-800-0700

| REVISIONS |             |      |         | D-7001-200-000-0700    |           |         |                |
|-----------|-------------|------|---------|------------------------|-----------|---------|----------------|
| Rev. #    | Description | Date | by Whom | LAYOUT 00              | SCALE NTS |         | PATTERN # 7019 |
|           |             |      |         | DRAWN<br>BY: J. Decker |           | DATE 10 | /20/2007       |
|           |             |      |         | <b>Simpson®</b>        |           |         |                |
|           |             |      |         |                        |           |         |                |
|           |             |      |         | 7                      |           |         |                |