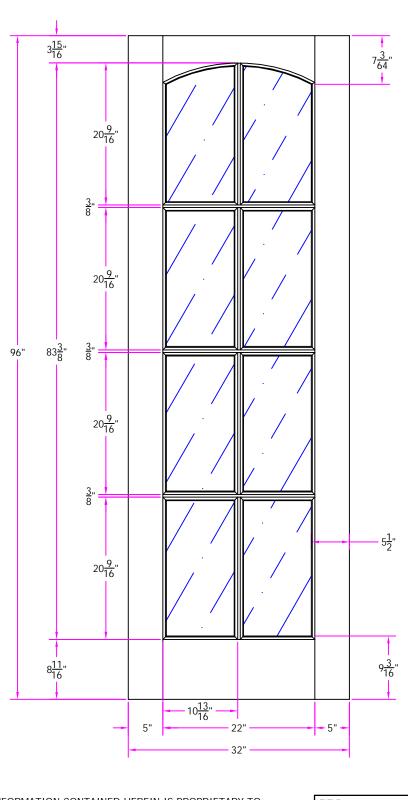

7058 2/8 x 8/0 Customer Layout

Revisions D-7058-208-800-0700

| Rev. # | Description | Date | by Whom | LAYOUT 00 SCALE        | PATTERN # 7054  |
|--------|-------------|------|---------|------------------------|-----------------|
|        |             |      |         | DRAWN<br>BY: J. Decker | DATE 11/05/2007 |
|        |             |      |         | <b>Cimnenn</b> ®       |                 |
|        |             |      |         |                        |                 |