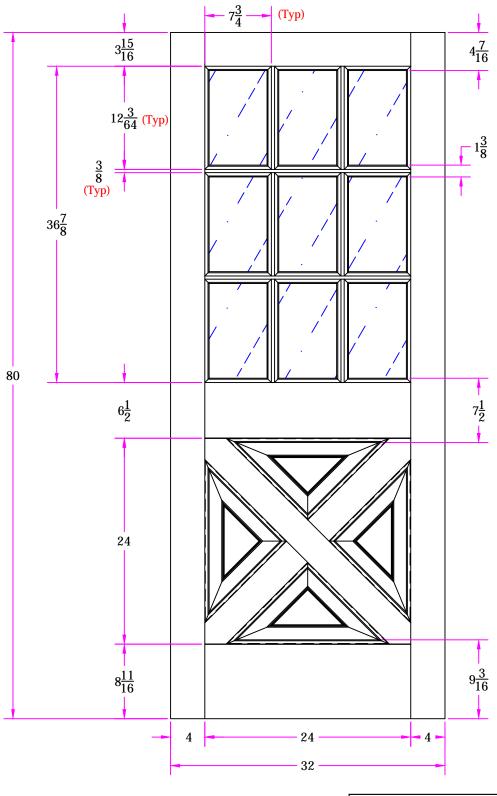

7035 2/8 x 6/8 Customer Layout

Revisions DRAWING NO. D-7035-208-608-0700

| Rev. # | Description | Date | by Whom | IATOUT N/A       | NTS   111 ERIV   7008 |  |
|--------|-------------|------|---------|------------------|-----------------------|--|
|        |             |      |         | DRAWN J. Phinney | DATE 10/28/2015       |  |
|        |             |      |         |                  |                       |  |
|        |             |      |         | <b>Simpson®</b>  |                       |  |
|        |             |      |         |                  | •                     |  |