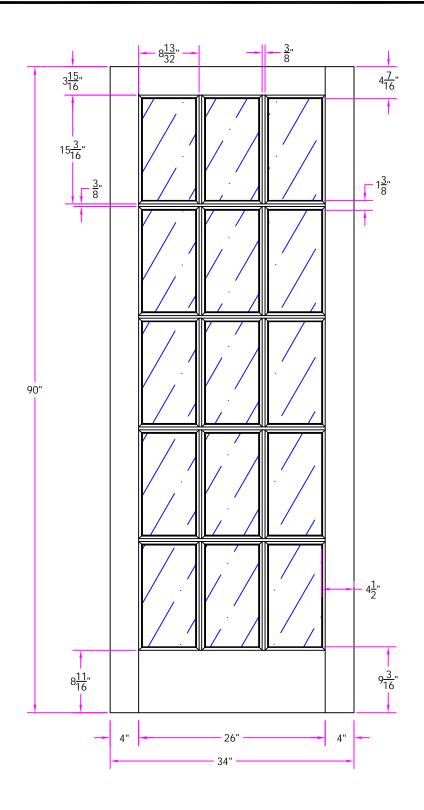

7015 2/10 x 7/6 Customer Layout

D-7015-210-706-0700

|   | LAYOUT       | 00        | SCALE | N |      | BORE<br>PATTERN # | 7106 |
|---|--------------|-----------|-------|---|------|-------------------|------|
| 1 | DRAWN<br>BY: | S. Beerbo | wer   |   | DATE | 04/14/20          | 006  |