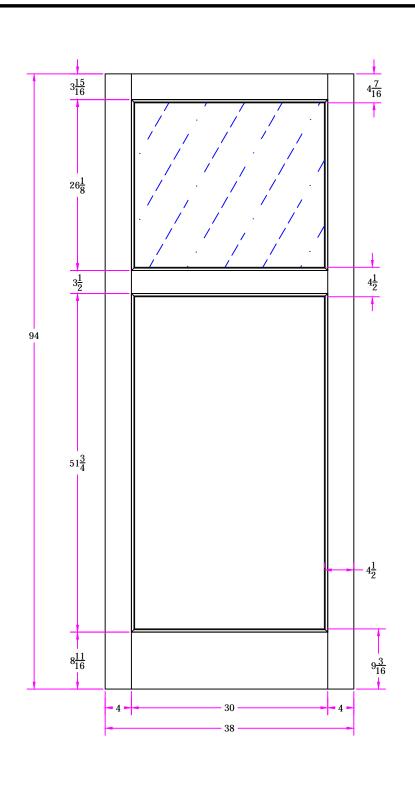

7008 3/2 x 7/10 Customer Layout

DRAWING NO. D-7008-302-710-0700

| Revisions |
|-----------|
|-----------|

Rev. #

| Description | Date | by Whom | LAYOUT 00            | SCALE NTS | PATTERN # 0000 |
|-------------|------|---------|----------------------|-----------|----------------|
|             |      |         | DRAWN<br>BY: Z. Saiz | DATE 06   | 3/17/2013      |
|             |      |         |                      |           |                |