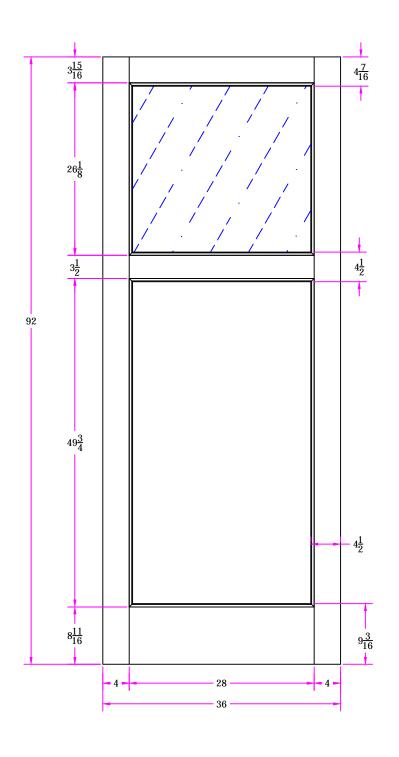

7008 3/0 x 7/8 Customer Layout

DRAWING NO. D-7008-300-708-0700

| Revisions |
|-----------|
|-----------|

Rev. #

| Description | Date | by Whom | LAYOUT 00            | SCALE NTS | PATTERN # 0000 |
|-------------|------|---------|----------------------|-----------|----------------|
|             |      |         | DRAWN<br>BY: Z. Saiz | DATE 06   | /12/2013       |
|             |      |         |                      | •         |                |