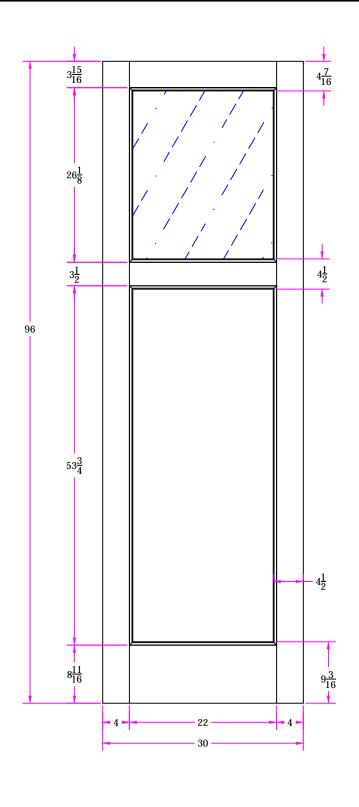

7008 2/6 x 8/0 Customer Layout

DRAWING NO. D-7008-206-800-0700

## Revisions

| Rev. # | Description | Date | by Whom | 00                   | SCALE NTS |    | PATTERN # 7092 |
|--------|-------------|------|---------|----------------------|-----------|----|----------------|
|        |             |      |         | DRAWN<br>BY: Z. Saiz | DATE      | 00 | /17/2013       |
|        |             |      |         |                      |           |    |                |