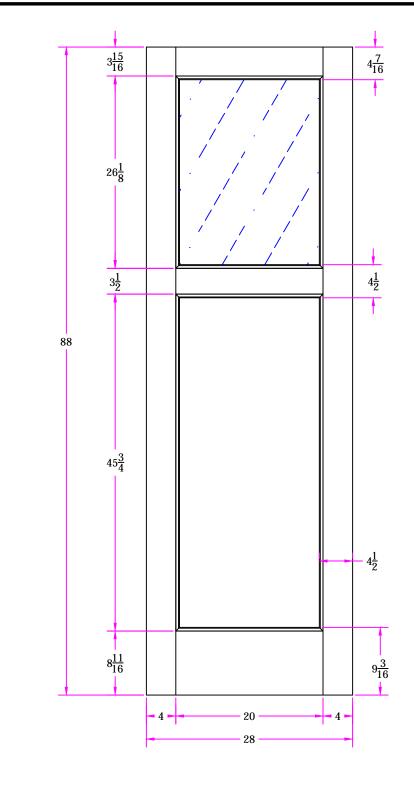

7008 2/4 x 7/4 Customer Layout

DRAWING NO. D-7008-204-704-0700

| Revisions |
|-----------|
|-----------|

Rev. #

| Description | Date | by Whom | LAYOUT 00            | SCALE NTS | PATTERN # 0000 |
|-------------|------|---------|----------------------|-----------|----------------|
|             | ·    |         | DRAWN<br>BY: Z. Saiz | DATE 06   | 3/12/2013      |
|             |      |         |                      | •         |                |