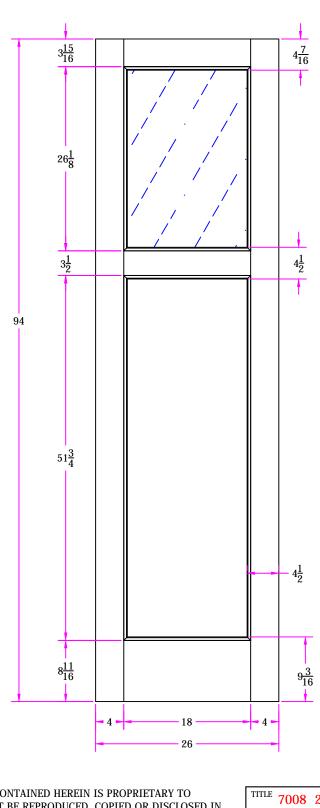

THIS DRAWING AND THE INFORMATION CONTAINED HEREIN IS PROPRIETARY TO SIMPSON DOOR COMPANY AND SHALL NOT BE REPRODUCED, COPIED OR DISCLOSED IN WHOLE OR PART, OR USED FOR MANUFACTURE OR FOR ANY OTHER PURPOSE WITHOUT THE WRITTEN PERMISSION OF SIMPSON DOOR COMPANY.

TITLE 7008 2/2 x 7/10 **Customer Layout** 

## Revisions

Rev. #

| Revisions   |      |         | DRAWING NO. D-7008-202-710-0700 |           |                |
|-------------|------|---------|---------------------------------|-----------|----------------|
| Description | Date | by Whom | LAYOUT 00                       | SCALE NTS | PATTERN # 0000 |
|             |      |         | DRAWN<br>BY: Z. Saiz            | DATE 06   | /17/2013       |

**Simpson®**