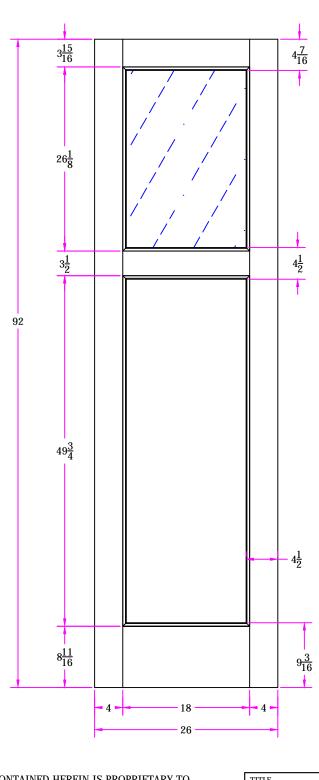

THIS DRAWING AND THE INFORMATION CONTAINED HEREIN IS PROPRIETARY TO SIMPSON DOOR COMPANY AND SHALL NOT BE REPRODUCED, COPIED OR DISCLOSED IN WHOLE OR PART, OR USED FOR MANUFACTURE OR FOR ANY OTHER PURPOSE WITHOUT THE WRITTEN PERMISSION OF SIMPSON DOOR COMPANY.

7008 2/2 x 7/8 Customer Layout

DRAWING NO. D-7008-202-708-0700

## Revisions

| Rev. # | Description | Date | by Whom | LAYOUT 00            | SCALE NTS | PATTERN # 0000 |
|--------|-------------|------|---------|----------------------|-----------|----------------|
|        |             |      |         | DRAWN<br>BY: Z. Saiz | DATE 06   | /12/2013       |
|        |             |      |         |                      | •         |                |

**Simpson®**