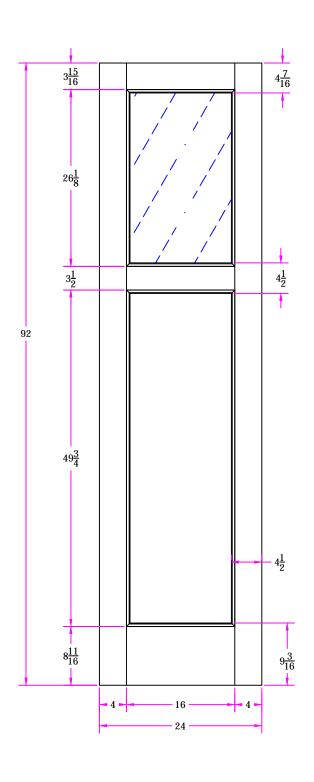

TITLE 7008 2/0 x 7/8 **Customer Layout** 

## Revisions

| Revisions |             |      |         | DRAWING NO. D-7008-200-708-0700 |           |                |
|-----------|-------------|------|---------|---------------------------------|-----------|----------------|
| Rev. #    | Description | Date | by Whom | LAYOUT 00                       | SCALE NTS | PATTERN # 0000 |
|           |             |      |         | DRAWN<br>BY: Z. Saiz            | DATE Of   | 6/12/2013      |
|           |             |      |         |                                 | •         |                |