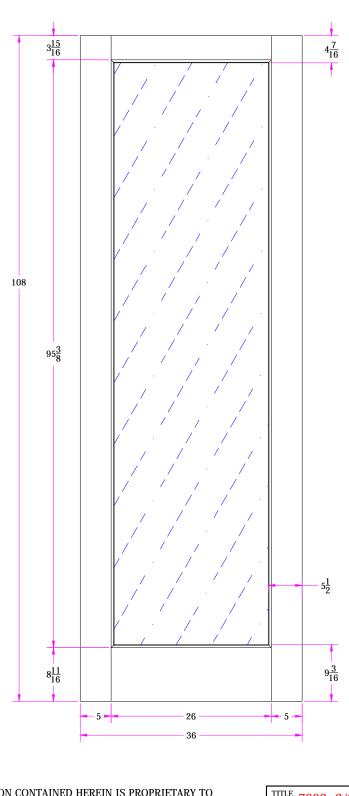

TITLE 7002 3/0 x 9/0 **Customer Layout** 

Rev. #

| Revisions   |      |         | DRAWING NO. D-7002-300-900-0700 |          |         |                |
|-------------|------|---------|---------------------------------|----------|---------|----------------|
| Description | Date | by Whom | LAYOUT 00                       | SCALE NT |         | PATTERN # 0000 |
|             |      |         | DRAWN<br>BY: J. Decker          | -        | DATE 04 | /15/2015       |