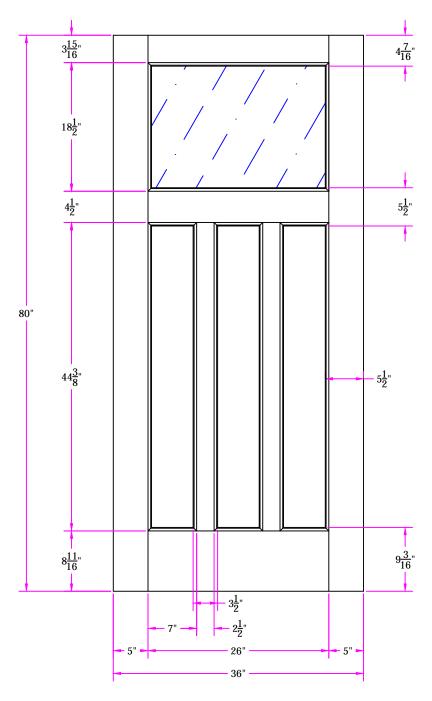

Note: Glazing is a general representation.

THIS DRAWING AND THE INFORMATION CONTAINED HEREIN IS PROPRIETARY TO SIMPSON DOOR COMPANY AND SHALL NOT BE REPRODUCED, COPIED OR DISCLOSED IN WHOLE OR PART, OR USED FOR MANUFACTURE OR FOR ANY OTHER PURPOSE WITHOUT THE WRITTEN PERMISSION OF SIMPSON DOOR COMPANY.

TITLE 6871 3/0 x 6/8 Customer Layout

Revisions DRAWING NO. D-6871-300-608-0700

| IVE VISIONS |             |      |         | 2 00/1 000 000 0/00 |    |       |      |                |
|-------------|-------------|------|---------|---------------------|----|-------|------|----------------|
| Rev. #      | Description | Date | by Whom | LAYOUT              | 00 | SCALE | NTS  | PATTERN # 7013 |
|             |             |      |         | DRAWN J. Phinney    |    |       | DATE | 02/22/2016     |
|             |             |      |         | <b>Simpson®</b>     |    |       |      |                |
|             |             |      |         |                     |    |       |      |                |
|             |             |      |         |                     |    |       | _    |                |