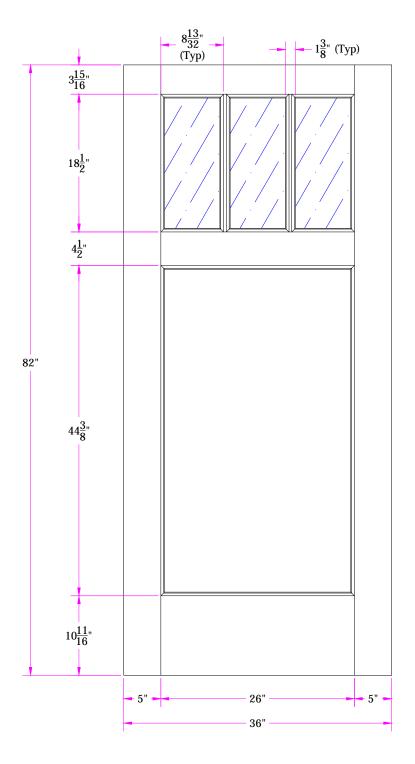

TITLE 6813 3/0 x 6/10 Customer Layout

Revisions D-6813-300-610-0700

| Rev. # | Description | Date | by Whom | LAYOUT           | 00        | SCALE | NTS  | PATTERN # 7013 |
|--------|-------------|------|---------|------------------|-----------|-------|------|----------------|
|        |             |      |         | DRAWN<br>BY:     | J. Decker | •     | DATE | 01/15/2008     |
|        |             |      |         | <b>Cimpcon</b> ® |           |       |      |                |
|        |             |      |         |                  |           |       |      |                |