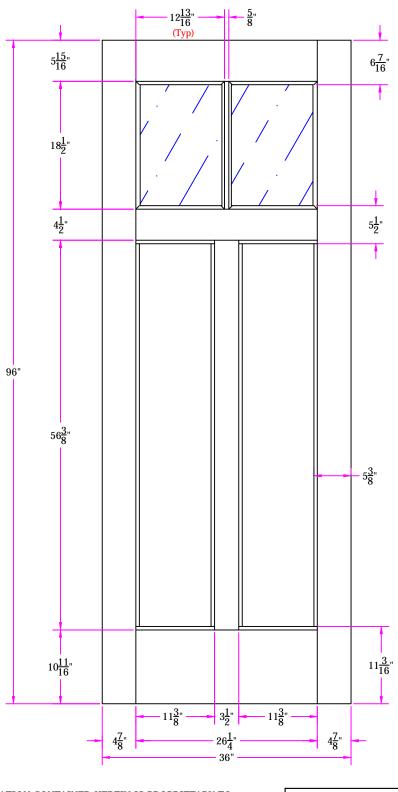

Customer Layout

Revisions D-6802-300-800-0800

| Rev. # | Description | Date | by Whom | LAYOUT          | 00      | SCALE | NTS  | PATTERN # 7271 |
|--------|-------------|------|---------|-----------------|---------|-------|------|----------------|
|        |             |      |         | DRAWN<br>BY:    | V.KEECH |       | DATE | 11/11/2013     |
|        |             |      |         | <b>Simpson®</b> |         |       |      |                |
|        |             |      |         |                 |         |       | IP50 | <b>IN</b> "    |
|        |             |      |         | ]               |         |       |      |                |