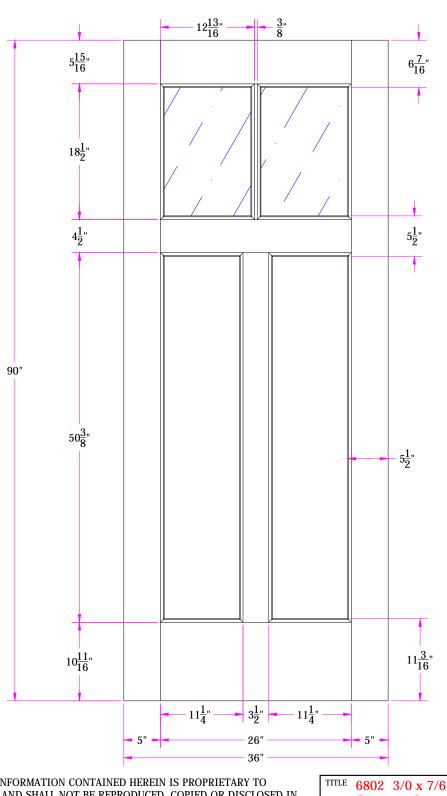

**Customer Layout** 

DRAWING NO. D-6802-300-706-0700 Revisions

|        |             |      |         | BY: J. Decker |          |       | 00   | 00/30/2010     |
|--------|-------------|------|---------|---------------|----------|-------|------|----------------|
|        |             |      |         | DRAWN         | I Dockor |       | DATE | 08/30/2010     |
| Rev. # | Description | Date | by Whom | LAYOUT        | 00       | SCALE | NTS  | PATTERN # 5329 |