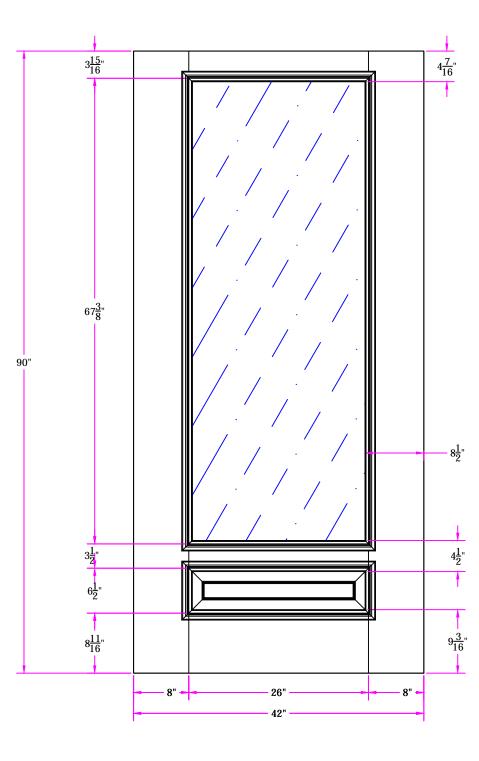

TITLE 6464 3/6 x 7/6 Customer Layout

DRAWING NO. D-6464-306-706-0700

Rev. #

| Description | Date | by Whom                               | LAYOUT       | 00      | No.iee | NTS  | PATTERN # 7394 |
|-------------|------|---------------------------------------|--------------|---------|--------|------|----------------|
|             |      |                                       | DRAWN<br>BY: | V.KEECH |        | DATE | 8/19/2015      |
| ·           |      | · · · · · · · · · · · · · · · · · · · |              | •       | •      | •    | •              |