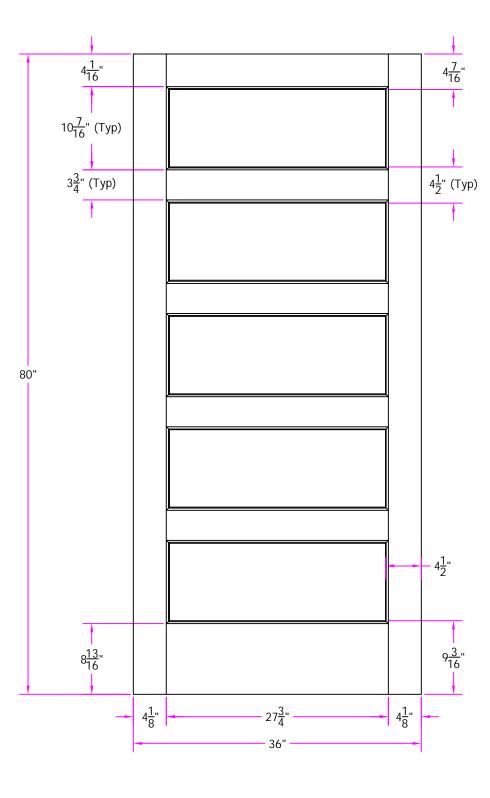

Customer Layout

DRAWING NO. D-55-300-608-0200

|   | LAYOUT       | 00        | SCALE | NTS  | BORE 22  |
|---|--------------|-----------|-------|------|----------|
| 1 | DRAWN<br>BY: | S. Beerbo | wer   | DATE | 11/03/04 |