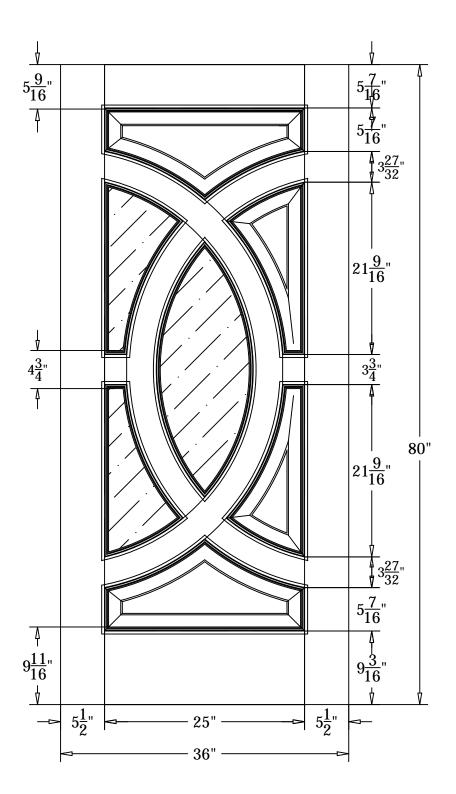

| THIS DRAWING AND THE INFORMATION CONTAINED HEREIN IS PROPRIETARY TO SIMPSON DOOR COMPANY AND SHALL NOT BE REPRODUCED, COPIED OR DISCLOSED IN WHOLE OR PART, OR USED FOR MANUFACTURE OR FOR ANY OTHER PURPOSE WITHOUT THE WRITTEN PERMISSION OF SIMPSON DOOR COMPANY. |             |      |         |                             |           |                |
|----------------------------------------------------------------------------------------------------------------------------------------------------------------------------------------------------------------------------------------------------------------------|-------------|------|---------|-----------------------------|-----------|----------------|
| Revisions                                                                                                                                                                                                                                                            |             |      |         | D-4986-300-608-0500.dwg     |           |                |
| Rev. #                                                                                                                                                                                                                                                               | Description | Date | by Whom | LAYOUT 00                   | SCALE NTS | PATTERN #13815 |
|                                                                                                                                                                                                                                                                      |             |      |         | DRAWN V.KEECH               | DATE      | 11/18/2013     |
|                                                                                                                                                                                                                                                                      |             |      |         | <b>Simpson</b> <sup>®</sup> |           |                |
|                                                                                                                                                                                                                                                                      |             |      |         |                             | •         |                |