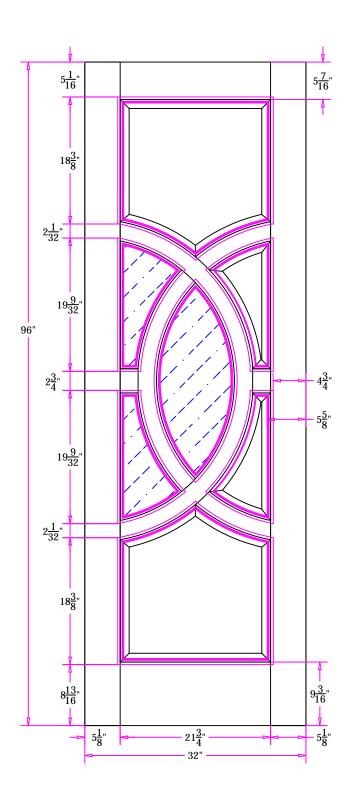

TITLE 4986 2/8 x 8/0 Customer Layout

DRAWING NO. D-4986-208-800-0500.dwg

|   | LAYOUT       | 00      | SCALE N | ITS  | BORE<br>PATTERN # | 18564 |
|---|--------------|---------|---------|------|-------------------|-------|
| 1 | DRAWN<br>BY: | V.KEECH |         | DATE | 11/07/20          | )13   |