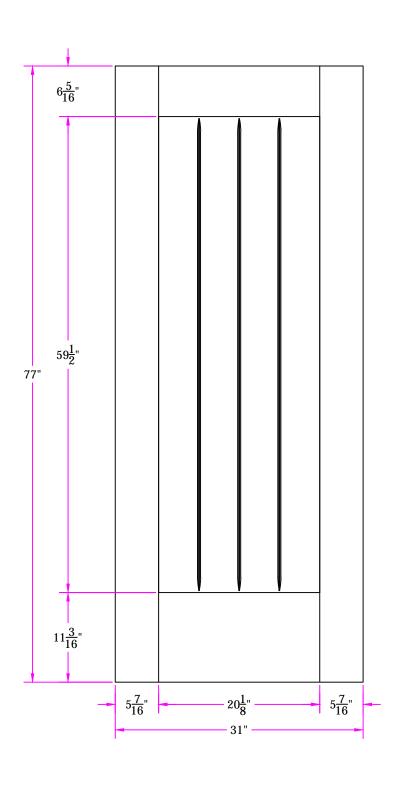

TITLE 49841 2/7 x 6/5 Customer Layout

| THE WILLIEN LEGISLON OF BLANDON BOOK COMPANY. |             |      |         |                                  |                           |  |
|-----------------------------------------------|-------------|------|---------|----------------------------------|---------------------------|--|
| Revisions                                     |             |      |         | DRAWING NO. D-49841-207-605-0800 |                           |  |
| Rev. #                                        | Description | Date | by Whom | LAYOUT N/A                       | SCALE NTS PATTERN # 26191 |  |
|                                               |             |      |         | BY: V. Keech                     | DATE 02/07/2017           |  |
|                                               |             |      |         |                                  |                           |  |
|                                               |             |      |         | <b>Simpson®</b>                  |                           |  |
|                                               |             |      |         |                                  |                           |  |