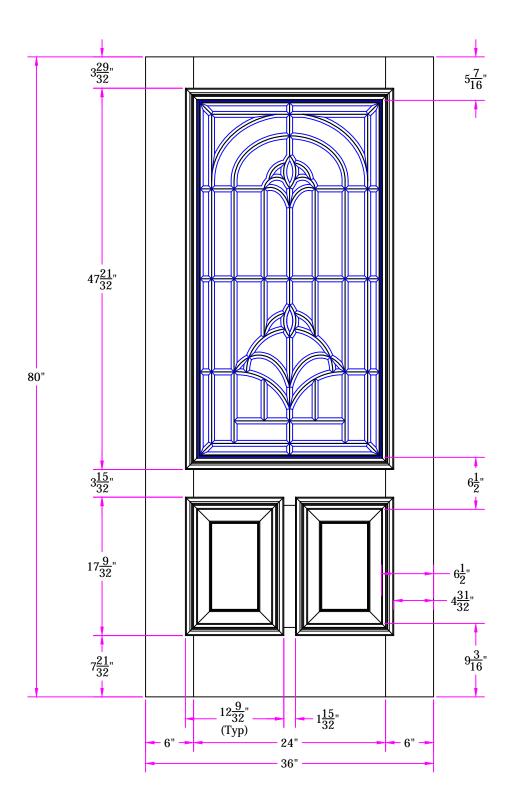

TITLE 4604 3/0 x 6/8 Customer Layout

D-4604-300-608-0700

| LATOUT       | 00        | SCALE | NTS  | PATTERN # | 7042 |
|--------------|-----------|-------|------|-----------|------|
| DRAWN<br>BY: | S. Beerbo | wer   | DATE | 02/03/20  | 007  |