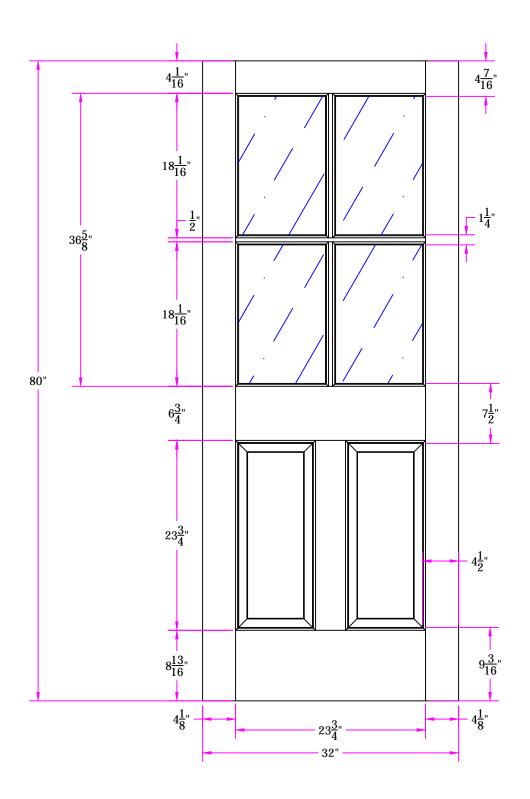

TITLE 444 - 2/8 x 6/8 Customer Layout

Drawing No. D-444-208-608-0200

| LAYOUT       | 00        | SCALE | NTS  | BORE 1   |
|--------------|-----------|-------|------|----------|
| DRAWN<br>RV. | S. Beerbo | wer   | DATE | 8/6/2004 |