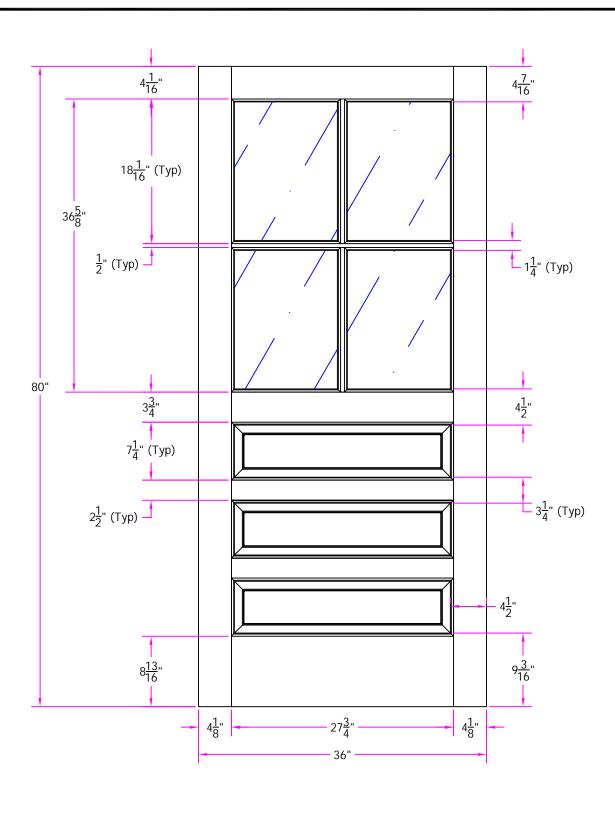

418 3/0 x 6/8 Customer Layout

D-418-300-608-0300

|   | LAYOUT       | 00        | SCALE | ITS  | BORE<br>PATTERN # | 19 |
|---|--------------|-----------|-------|------|-------------------|----|
| 1 | DRAWN<br>BY: | J. Decker |       | DATE | 01/27/05          |    |