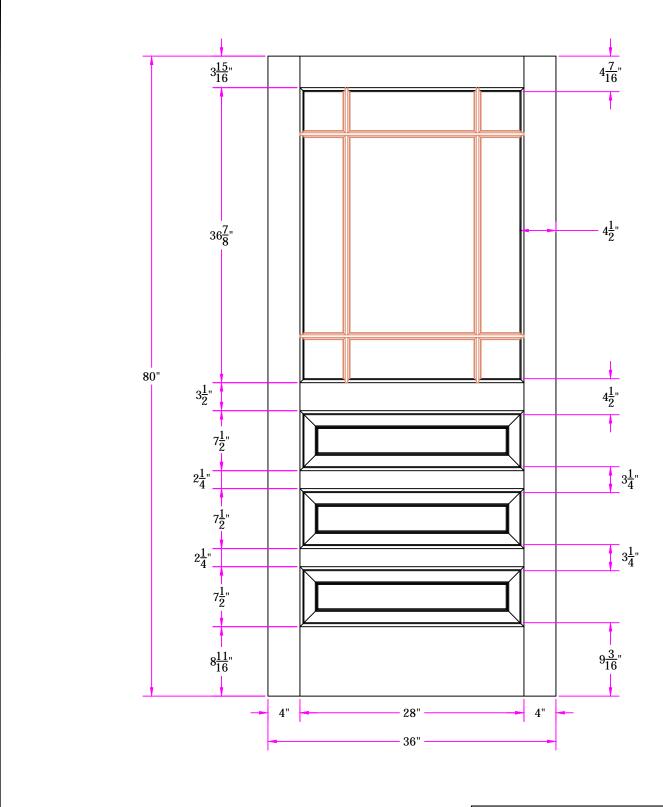

TITLE 37998 3/0 x 6/8 Customer Layout

|        |             |      |         | DRAWING NO. D-37998-300-608-0700 |                          |
|--------|-------------|------|---------|----------------------------------|--------------------------|
| Rev. # | Description | Date | by Whom | LAYOUT N/A                       | SCALE NTS PATTERN # 7007 |
|        |             |      |         | BY: C. Kuehl                     | DATE 07/29/2016          |
|        |             |      |         | Simneon <sup>®</sup>             |                          |
|        |             |      |         |                                  |                          |