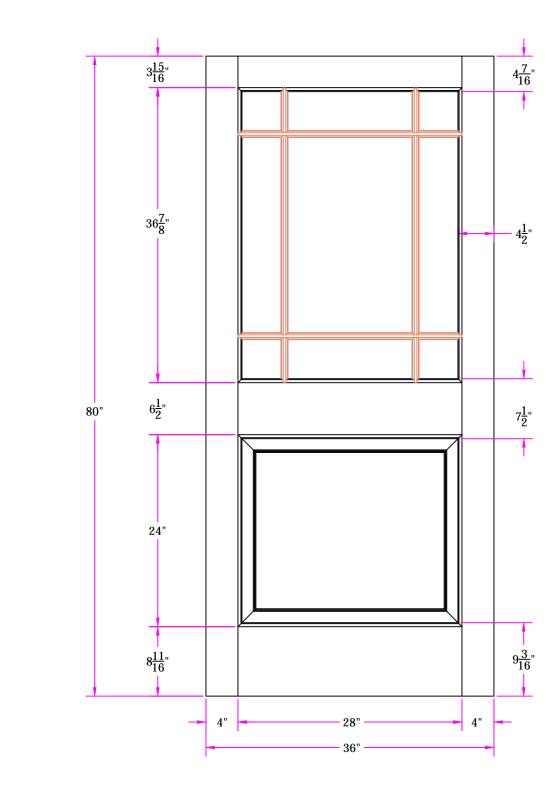

TITLE 37942 3/0 x 6/8 Customer Layout

| THE WRITTEN PERMISSION OF SIMPSON DOOR COMPANY. |             |      |         |                                  |      |                  |
|-------------------------------------------------|-------------|------|---------|----------------------------------|------|------------------|
|                                                 |             |      |         | DRAWING NO. D-37943-300-608-0700 |      |                  |
| Rev. #                                          | Description | Date | by Whom | LAYOUT N/A                       |      | S PATTERN # 7008 |
|                                                 |             |      |         | DRAWN<br>BY: C. Kuehl            | DATI | 02/19/2016       |
|                                                 |             |      |         | <b>Simpson®</b>                  |      |                  |
|                                                 |             |      |         |                                  |      |                  |
|                                                 |             |      |         |                                  | _    |                  |