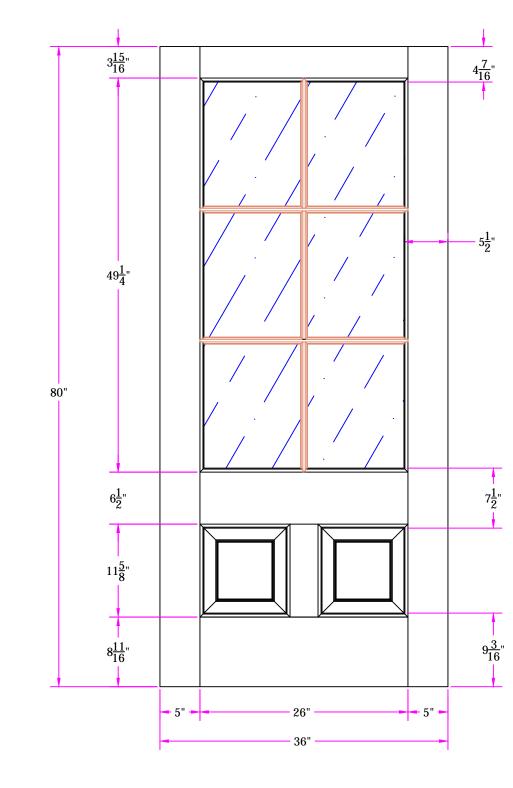

TITLE 37526-300-608 Customer Layout

| THE WRITTEN PERMISSION OF SIMPSON DOOR COMPANY. |             |      |         |                                  |                          |
|-------------------------------------------------|-------------|------|---------|----------------------------------|--------------------------|
| Revisions                                       |             |      |         | DRAWING NO. D-37526-300-608-0700 |                          |
| Rev. #                                          | Description | Date | by Whom |                                  | SCALE NTS PATTERN # 7006 |
|                                                 |             |      |         | BY: C. Kuehl                     | DATE 07/29/2016          |
|                                                 |             |      |         | <b>Simpson®</b>                  |                          |
|                                                 |             |      |         |                                  |                          |
|                                                 |             |      |         |                                  | -                        |