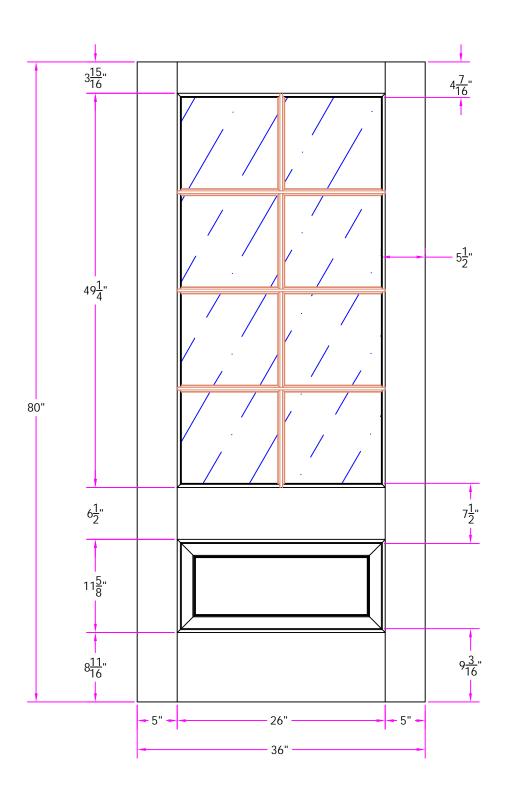

ED IN TITLE 37508 3/0 x 6/8
Customer Layout

Revisions

| Rev. # | Description | Date | by Whom | LAY        |
|--------|-------------|------|---------|------------|
|        |             |      |         | DRA<br>BY: |
|        |             |      |         |            |
|        |             |      |         |            |
|        |             |      |         | l          |

D-37508-300-608-0700

|   | LAYOUT       | SDL       | SCALE | NTS  | BORE 7018  |
|---|--------------|-----------|-------|------|------------|
|   | DRAWN<br>BY: | J. Decker |       | DATE | 06/23/2010 |
| _ |              |           |       |      |            |